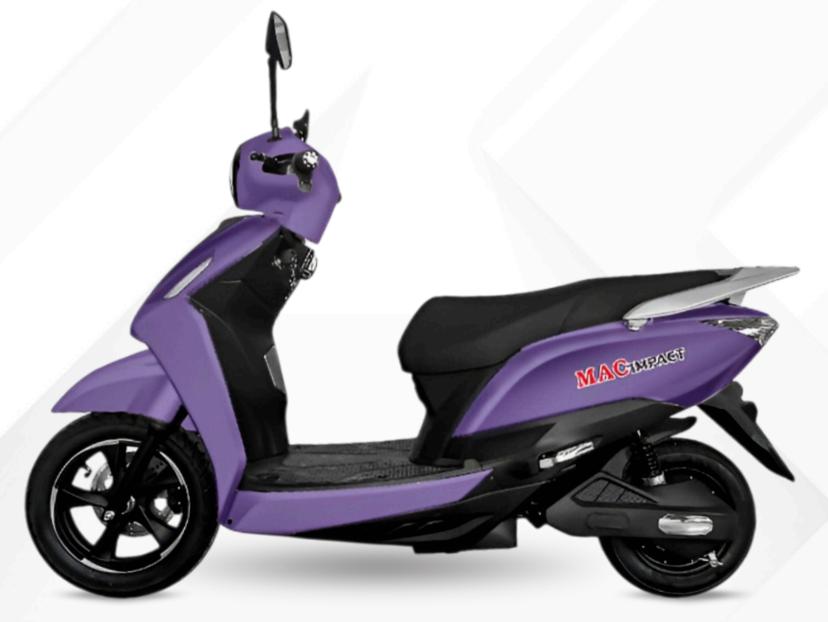

MODEL NAME

## IMPACT





## Pick your vibe, ride your style

now in stunning color varieties!









### Brighter LED Lights

Ride confidently, even in the dark



#### Feel the difference with

### 12-inch Alloy Wheels

Designed for smoother, safer, & more stable rides.









### Keyless Start

Just Tap & Go!

Enjoy effortless ignition and enhanced security at the push of a button.







### **Experience Safety with**

# Advanced Dual Disc Braking







### Telescopic Suspension

Dual telescopic forks offer superior shock absorption.





MACIMPACT



## Hill Hold Assist

Dual telescopic forks offer superior shock absorption.





### Where Comfort Meets the Road

Extra-Large Seat Offers Unmatched Comfort for Every Journey.

**Extra Large Seat** 

MACIMPACT

| Battery             | Range          | Price   |  |
|---------------------|----------------|---------|--|
| 60v26ah<br>lithium  | 80 to 90km     | 66000/- |  |
| 72v32ah<br>Graphene | 90 to<br>100km | 61000/- |  |

#### Note:

Prices: All prices listed are inclusive of GST.

#### **Warranty Details:**

**Lead acid:** 1 year Warranty

**Graphene:** 1 year Warranty

**Lithium Battery:** 3 years warranty

**Charg