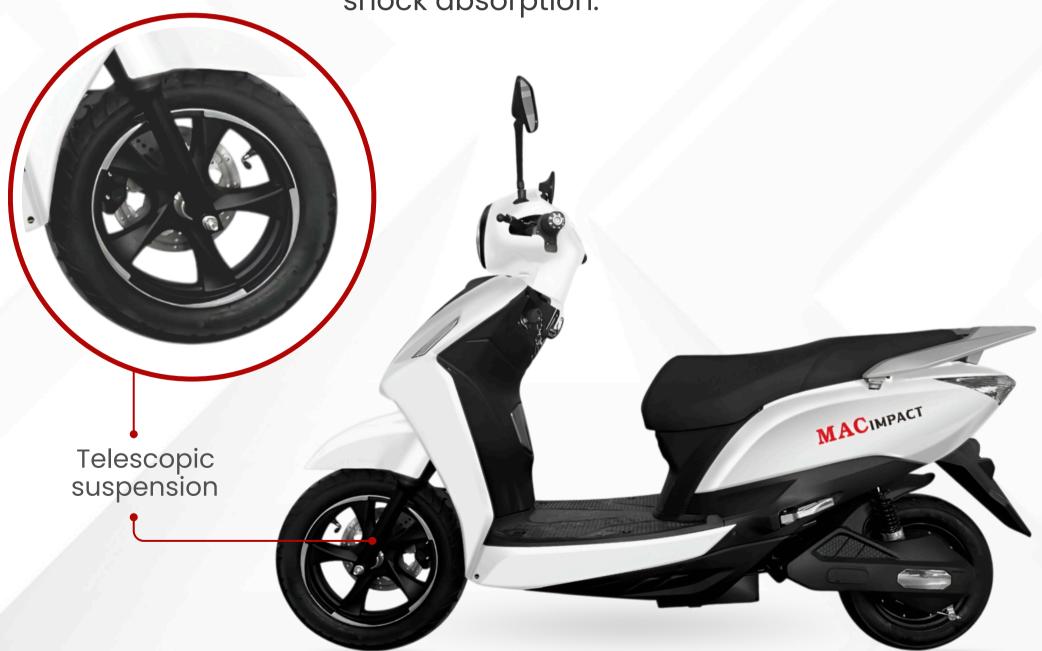

### Telescopic Suspension

Dual telescopic forks offer superior shock absorption.

MACIMPACT