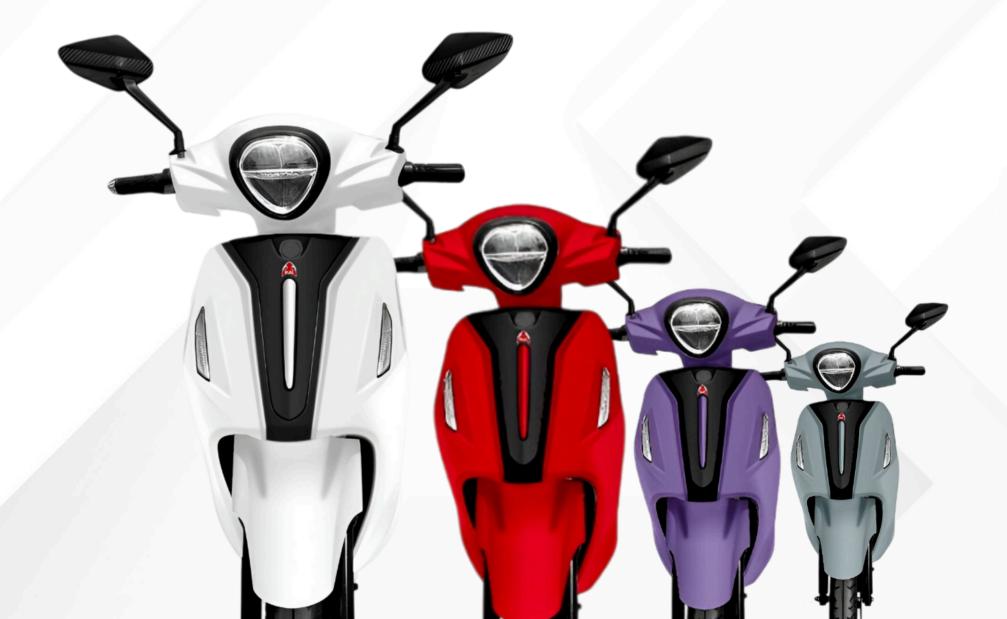

MODEL NAME

## IMPACT





## Pick your vibe, ride your style

now in stunning color varieties!









### Brighter LED Lights

Ride confidently, even in the dark



#### Feel the difference with

### 12-inch Alloy Wheels

Designed for smoother, safer, & more stable rides.









### Keyless Start

Just Tap & Go!

Enjoy effortless ignition and enhanced security at the push of a button.







### **Experience Safety with**

# Advanced Dual Disc Braking







### Telescopic Suspension

Dual telescopic forks offer superior shock absorption.





MACIMPACT



## Hill Hold Assist

Dual telescopic forks offer superior shock absorption.





### Where Comfort Meets the Road

Extra-Large Seat Offers Unmatched Comfort for Every Journey.

**Extra Large Seat** 

MACIMPACT

| Battery             | Range          | Price   |  |
|---------------------|----------------|---------|--|
| 60v26ah<br