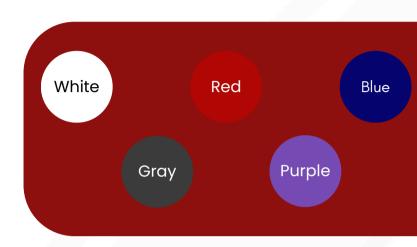

MODEL NAME

## IMPACT





## Pick your vibe, ride your style

now in stunning color varieties!









### Brighter LED Lights

Ride confidently, even in the dark



#### Feel the difference with

### 12-inch Alloy Wheels

Designed for smoother, safer, & more stable rides.









### Keyless Start

Just Tap & Go!

Enjoy effortless ignition and enhanced security at the push of a button.







### **Experience Safety with**

# Advanced Dual Disc Braking







### Telescopic Suspension

Dual telescopic forks offer superior shock absorption.





MACIMPACT



## Hill Hold Assist

Dual telescopic forks offer superior shock absorption.





### Where Comfort Meets the Road

Extra-Large Seat Offers Unmatched Comfort for Every Journey.

**Extra Large Seat** 

MACIMPACT

| Battery             | Range          | Price   |  |
|---------------------|----------------|---------|--|
| 60v26ah<