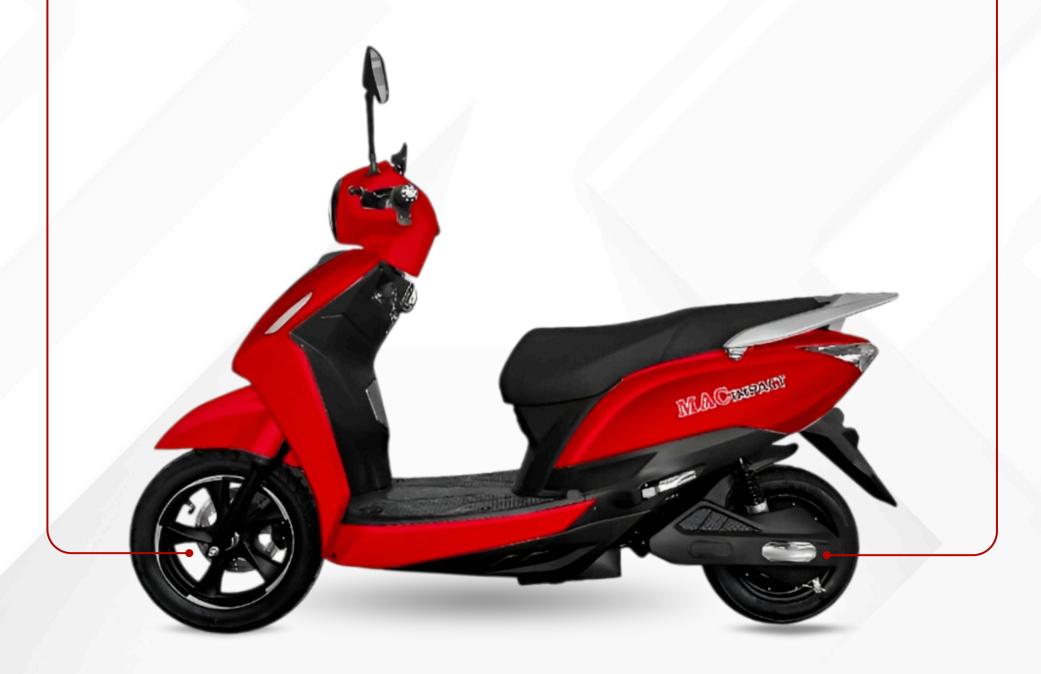

MODEL NAME

## IMPACT





## Pick your vibe, ride your style

now in stunning color varieties!









### Brighter LED Lights

Ride confidently, even in the dark



#### Feel the difference with

### 12-inch Alloy Wheels

Designed for smoother, safer, & more stable rides.









### Keyless Start

Just Tap & Go!

Enjoy effortless ignition and enhanced security at the push of a button.







### **Experience Safety with**

# Advanced Dual Disc Braking







### Telescopic Suspension

Dual telescopic forks offer superior shock absorption.





MACIMPACT



## Hill Hold Assist

Dual telescopic forks offer superior shock absorption.





### Where Comfort Meets the Road

Extra-Large Seat Offers Unmatched Comfort for Every Journey.

**Extra Large Seat** 

MACIMPACT

| Battery             | Range          | Price   |  |
|---------------------|----------------|---------|--|
| 60v26ah<br>lithium  | 80 to 90km     | 66000/- |  |
| 72v32ah<br>Graphene | 90 to<br>100km | 61000/- |  |

#### Note:

Prices: All prices listed are inclusive of GST.

#### **Warranty Details:**

**Lead acid:** 1 year Warranty

**Graphene:** 1 year Warranty

**Lithium Battery:** 3 years warranty

**Charger:** 1 year warranty

Motor and DC: 1 year warranty

**Controller:*