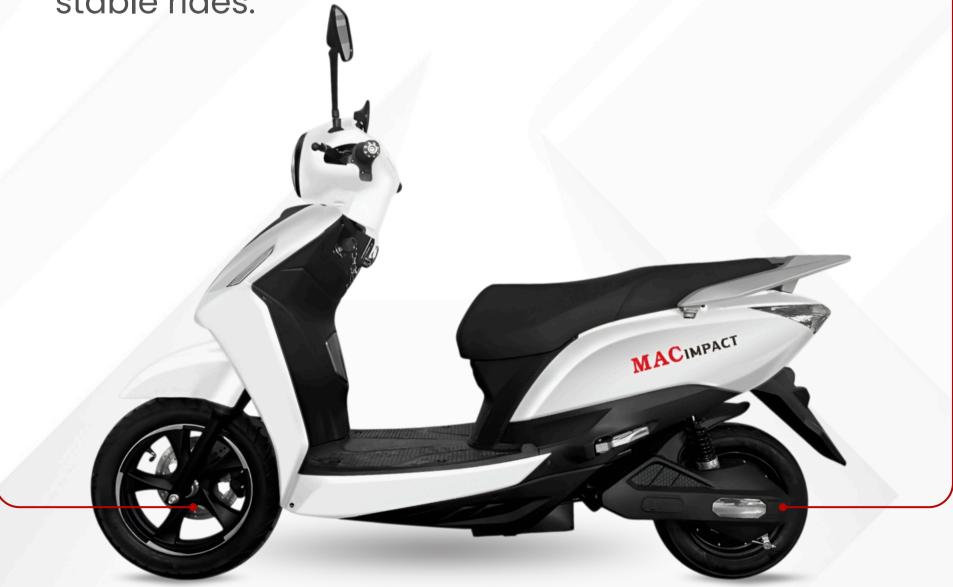

MODEL NAME

## IMPACT





## Pick your vibe, ride your style

now in stunning color varieties!









### Brighter LED Lights

Ride confidently, even in the dark



#### Feel the difference with

### 12-inch Alloy Wheels

Designed for smoother, safer, & more stable rides.









### Keyless Start

Just Tap & Go!

Enjoy effortless ignition and enhanced security at the push of a button.







### **Experience Safety with**

# Advanced Dual Disc Braking







### Telescopic Suspension

Dual telescopic forks offer superior shock absorption.





MACIMPACT



## Hill Hold Assist

Dual telescopic forks offer superior shock absorption.





### Where Comfort Meets the Road

Extra-Large Seat Offers Unmatched Comfort for Every Journey.

**Extra Large Seat** 

MACIMPACT

| Battery             | Range          | Price   |  |
|---------------------|----------------|---------|--|
| 60v26ah<br>lithium  | 80 to 90km     | 66000/- |  |
| 72v32ah<br>Graphene | 90 to<br>100km | 61000/- |  |

#### Note:

Prices: All prices listed are inclusive of GST.

#### **Warranty Deta